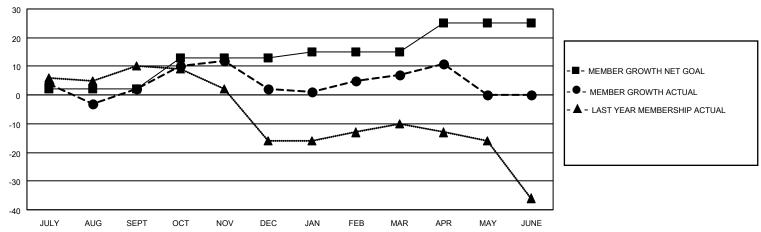

#### GOALS AND ACTUAL MEMBERS CUMULATIVE

| DROPPED CLUBS: 0          |    | 17 CLUBS OF 37 ADDED 1 OR MORE<br>NEW MEMBERS | GENDER DISTRIBUTION        |              |     |
|---------------------------|----|-----------------------------------------------|----------------------------|--------------|-----|
|                           |    | NEW MEMBERS                                   | MALE                       | 673 (71.37%) |     |
|                           |    |                                               | FEMALE                     | 270 (28.63%) |     |
| DROPPED MEMBERS           |    |                                               |                            |              |     |
| DECEASED                  | 17 | CLICK HERE FOR CUMULATIVE                     | TOTAL FAMILY UNIT MEMBERS  |              | 169 |
| CLUB CANCELLED 0 OTHER 30 |    | MEMBERSHIP DATA                               | FAMILY MEMBERS PAYING HALF |              | 00  |
|                           |    |                                               |                            |              | 89  |
| TOTAL                     | 47 |                                               |                            |              |     |

Results as of: 4/30/2021